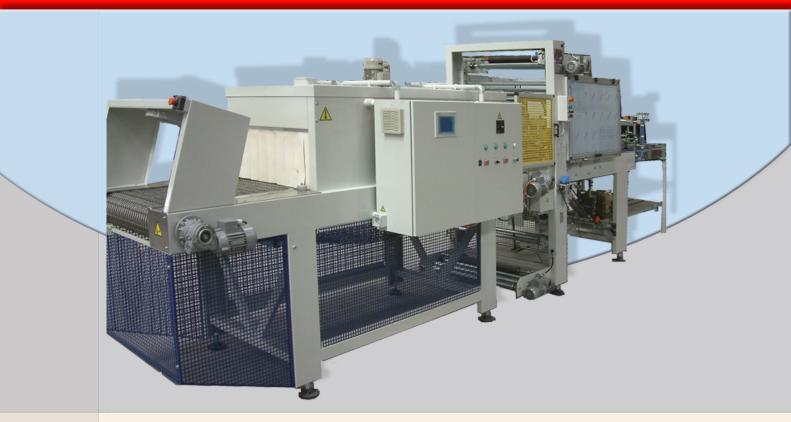

## Shrink Wrappers-Tunnel

Medium production rate cardboard sheet shrink wrapper (14-16 p/min): Model ZECA/FPC.

### **OPERATION**

The product is received frontally on the conveyor entrance. Cylindrical containers are arranged on lanes according to their direction of travel. A Splitter system will be used to classify the product on different lanes when working with square or rectangle-shaped containers. A pneumatic brake system is used to separate the products in the requested formats. The suction pad, chain with retraction and lifting element assembly positions the cardboard sheets on the top of the machine, so the bar assembly places the product on the cardboard sheet. The product on the cardboard sheet wrapped with film is shrink wrapped in the shrink wrapping tunnel.

### TECHNICAL FEATURES

Shrink wraps with polyethylene film.

Electronic temperature control in the shrink wrap and welding tunnel. Manual controls and fully automatic operation.

Double pneumatic brake used to bundle products. Touch-screen used to adjust or add new formats.