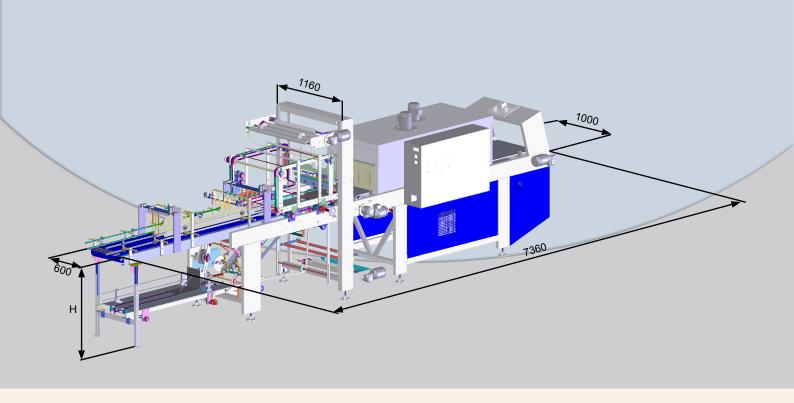

# Shrink Wrappers-Tunnel

Medium production rate cardboard sheet shrink wrapper (14-16 p/min): Model ZECA/FPC.

| Voltage            | 220v or 380v                                  |
|--------------------|-----------------------------------------------|
| Power              | 32 Kw                                         |
| Weight             | 1300Kg                                        |
| Air consumption    | 100 l/min                                     |
| Air pressure       | 6 atm                                         |
| Film thickness     | 50-100 microns                                |
| Maximum production | 16-17 p/min, according to product-bundle size |