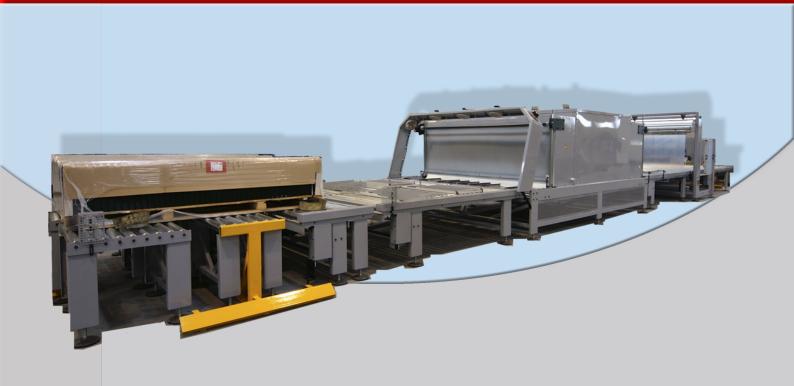

## Shrink Wrappers-Tunnel

Polyethylene pallet shrink wrapper. Model ZEF-3000.

### **OPERATION**

The product is received on the machine's tray entrance. It automatically shrink wraps individual units of different products with very large dimensions. This model does not bundle products.

#### **TECHNICAL FEATURES**

Construction with various bodies, which makes it easier to move and load the machine. The shrink wrap tunnel body can be separated into two parts so that it can be transported on trucks.

Shrink wraps with polyethylene film.

Electronic temperature control in the shrink wrap and welding tunnel.

Manual controls and fully automatic operation.

Top quality materials: OMRON automation system, FESTO pneumatic system, TELEMECA-NIQUE electrical devices.