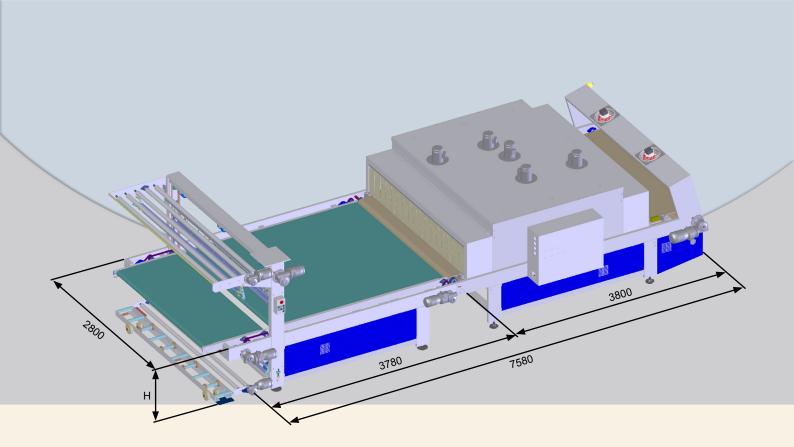

# Shrink Wrappers-Tunnel

Polyethylene pallet shrink wrapper. Model ZEF-3000.

| Voltage         | 220v or 380v                     |
|-----------------|----------------------------------|
| Power           | 55-60 Kw                         |
| Weight          | 2500-3000 Kg                     |
| Air consumption | 100 I/min                        |
| Air pressure    | 6 atm.                           |
| Film thickness  | 50-100 microns                   |
| Production      | According to the type of product |