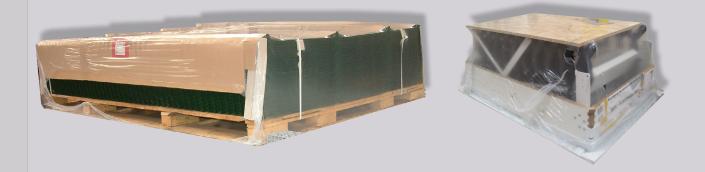

#### **TECHNICAL FEATURES**

Construction with various bodies, which makes it easier to move and load the machine. The shrink wrap tunnel body can be separated into two parts so that it can be transported on trucks.