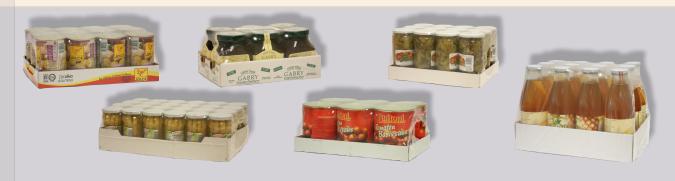

### PRODUCTS AND MARKET SECTORS

Designed to shrink wrap a wide variety of products arranged on cardboard trays: canned vegetables, canned meat, canned fish, mass-produced pastries, pickled foods, mushrooms, olives, etc.

It shrink wraps individual product units: furniture kits, electrical appliances, shock absorbers, radiators, asphalt roofing felt, compost, etc.

Products are manually pre-bundled: clothing, towels and laundry utensils, furniture kits, pizza boxes, etc.kit, cajas de pizzas, etc.