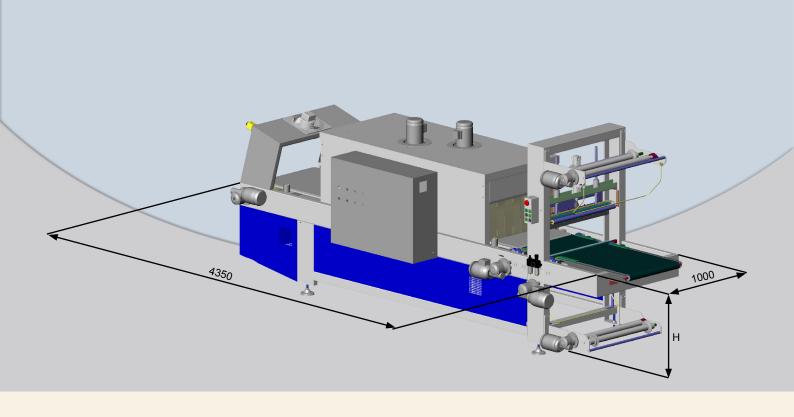

# Shrink Wrappers-Tunnel

Front product entrance shrink wrapper (18-20 p/min). Model ZEF-750.

| Voltage         | 220v or 380v   |
|-----------------|----------------|
| Power           | 32 Kw          |
| Weight          | 1000 Kg        |
| Air consumption | 100 l/min      |
| Air pressure    | 6 atm.         |
| Film thickness  | 50-100 microns |
| Production      | 18-20 p/min    |