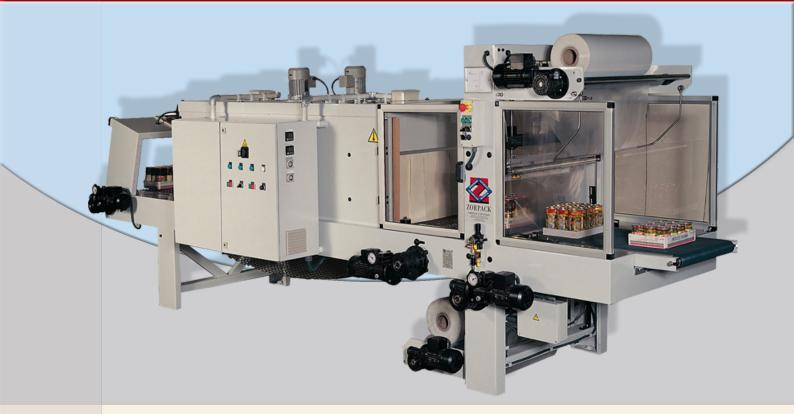

# **Shrink Wrappers-Tunnel**

Front product entrance shrink wrapper (18-20 p/min). Model ZEF-750.

#### **OPERATION**

The product is received on the machine's tray entrance. It automatically shrink wraps individual units of different products and/or cardboard trays with pre-bundled products. This model does not bundle products.

## **TECHNICAL FEATURES**

Monobloc construction to easily move the machine.

Shrink wraps with polyethylene film.

Electronic temperature control in the shrink wrap and welding tunnel.

Manual controls and fully automatic operation.

Top quality materials: OMRON automation system, FESTO pneumatic system, TELEMECA-NIQUE electrical devices. TELEMECANIQUE.