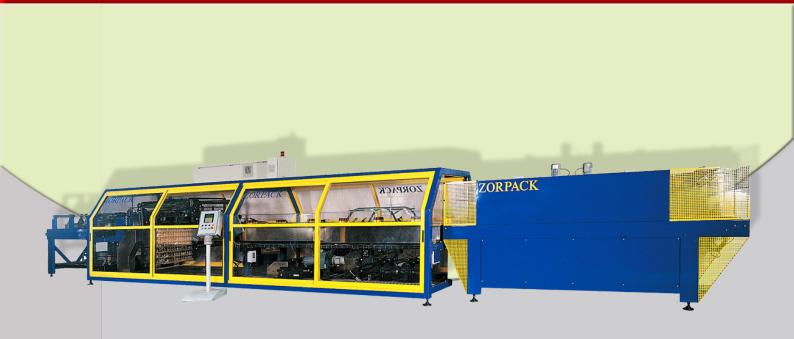

## Shrink Bundling Lines

High production rate tray or cardboards sheet Shrink Bundling Line (45-50 p/min). Model ZAWE + ZT-25.

### OPERATION

Machine used to bundle and place containers, cans and jars on trays + film or on cardboard sheets + film. Optional printed film, Easy Open, multipack.

#### **TECHNICAL FEATURES**

Shrink wraps with polyethylene film.

Format changes are controlled with flywheels with built-in counters.

Electronic temperature control in the shrink wrap tunnel.

Manual controls and fully automatic operation.

Double pneumatic brake system, foot or finger brake, according to the production.

Touch-screen used to adjust or add new formats.

Electric panel with built-in air-conditioning system.

High-capacity cardboard sheet feeder; cardboard sheets are positioned vertically.

Top quality materials: BECKHOFF servo drives and servomotors, FESTO pneumatic systems, TELE-MECANIQUE electrical devices, MELER or MELTON gluing equipment.