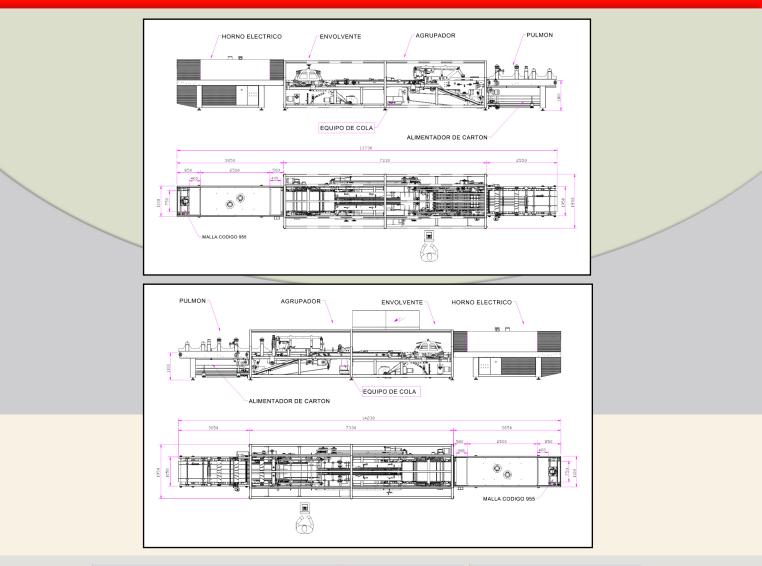

## Shrink Bundling Lines

High production rate tray or cardboards sheet Shrink Bundling Line (45-50 p/min). Model ZAWE + ZT-25.

### OPERATION

Machine used to bundle and place containers, cans and jars on trays + film or on cardboard sheets + film. Optional printed film, Easy Open, multipack.

#### **TECHNICAL FEATURES**

Shrink wraps with polyethylene film.

Format changes are controlled with flywheels with built-in counters.

Electronic temperature control in the shrink wrap tunnel.

Manual controls and fully automatic operation.

Double pneumatic brake system, foot or finger brake, according to the production.

Touch-screen used to adjust or add new formats.

Electric panel with built-in air-conditioning system.

High-capacity cardboard sheet feeder; cardboard sheets are positioned vertically.

Top quality materials: BECKHOFF servo drives and servomotors, FESTO pneumatic systems, TELE-MECANIQUE electrical devices, MELER or MELTON gluing equipment.

# Shrink Bundling Lines

High production rate tray or cardboards sheet Shrink Bundling Line (45-50 p/min). Model ZAWE + ZT-25.

| Voltage                                 | 220v ore 380v  |
|-----------------------------------------|----------------|
| Total power                             | 65 Kw          |
| Total line weight                       | 5.000 Kg       |
| Air consumption                         | 100 l/min      |
| Air pressure                            | 6 atm          |
| Film thickness                          | 700 mm         |
| Maximum film width                      | 50-100 microns |
| Double pneumatic brake model production | 20-25 p/min    |
| Foot brake model production             | 30-35 p/min    |
| Finger brake model production           | 45-50 p/min    |