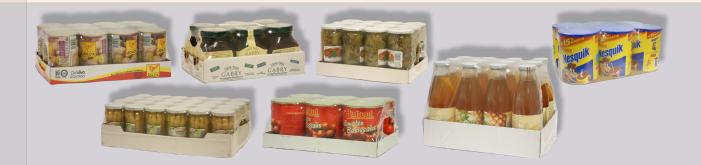

#### PRODUCTS AND MARKET SECTORS

Food: Canned vegetables, canned meat, canned fish, pickled foods, mushrooms, olives. Drinks: Water, fruit juice, oil, dairy products, soft drinks, milkshakes, soda water, energy drinks, alcoholic beverages, liquid yoghurt, beer, vinegar, sauces, chemist's blisters and containers, etc.