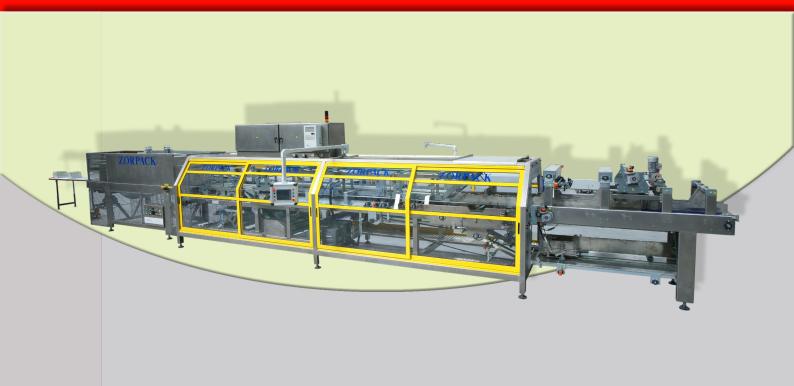

# Shrink Bundling Lines

Tray Shrink Bundling Line, cardboard sheet, only film (45-50 p/min). COMPLETE ZAWET+ZT-30.

## **TECHNICAL FEATURES**

Shrink wraps with polyethylene film.

Format changes are controlled with flywheels with built-in counters.

Electronic temperature control in the shrink wrap tunnel.

Manual controls and fully automatic operation.

Finger brake system used to separate products.

Touch-screen used to adjust or add new formats.

Electric panel with built-in air-conditioning system.

High capacity cardboard feeder. Cardboard sheets are positioned vertically.

Top quality materials: BECKHOFF servo drives and servomotors, FESTO pneumatic systems, TELE-MECANIQUE electrical devices, MELER or MELTON gluing equipment.