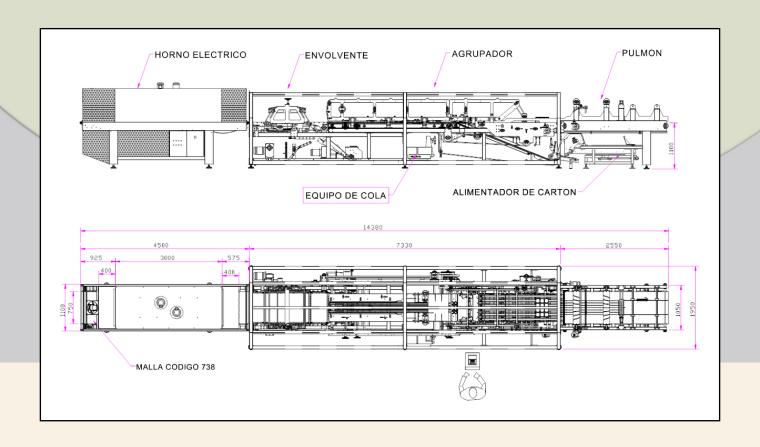

#### **OPERATION**

Complete and high production line used to bundle your products:

- Cardboard trays + shrink wrap film.
- Cardboard sheet + shrink wrap film.
- Only film, packs of 2 or 3 units, double insertion.
- Optional silk-screen printed film shrink wrapping, easy open system and/or multi-pack.

## **TECHNICAL FEATURES**

Shrink wraps with polyethylene film.

Format changes are controlled with flywheels with built-in counters.

Electronic temperature control in the shrink wrap tunnel.

Manual controls and fully automatic operation.

Finger brake system used to separate products.

Touch-screen used to adjust or add new formats.

Electric panel with built-in air-conditioning system.

High capacity cardboard feeder. Cardboard sheets are positioned vertically.