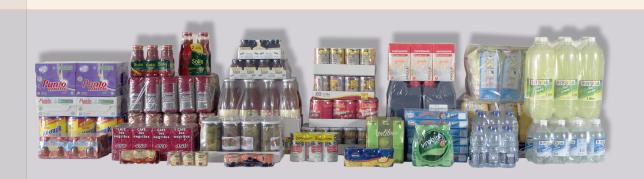

### PRODUCTS AND MARKET SECTORS

Food: Canned vegetables, canned meat, canned fish, pickled foods, mushrooms, olives. Drinks: Water, fruit juice, oil, dairy products, soft drinks, milkshakes, soda water, energy drinks, alcoholic beverages, liquid yoghurt, beer, vinegar, sauces, chemist's blisters and containers, etc.