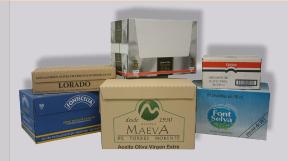

## **TECHNICAL FEATURES**

Bundles the products in Wrap Around boxes or on high-edge trays.

Format changes are controlled with flywheels with built-in counters.

Manual controls and fully automatic operation.

### PRODUCTS AND MARKET SECTORS

Food: Canned vegetables, canned meat, canned fish, pickled foods, mushrooms, olives.

Drinks: Water, fruit juice, oil, dairy products, soft drinks, milkshakes, soda water, energy drinks, alcoholic beverages, liquid yoghurt, beer, vinegar, sauces, chemist's blisters and containers, etc.