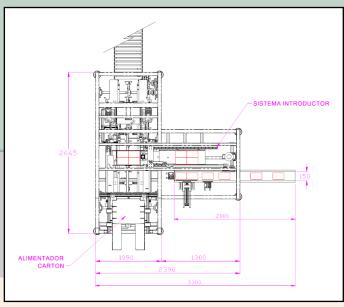

#### **OPERATION**

The input system changes according to the product, production and bundling requirements. The suction pads of the supply system are placed on the base of the cardboard sheet, positioning the raised side panels between the chain folding elements. The feeding system moves the bundle to the opened box/tray, which is formed according to the type of product. The flaps are glued with hot glue using a Hot Melt unit. The lower (for boxes/trays) and upper trainer (only for boxes) folds al flaps of the box/tray.

Feeding system used to move the bundle to the Packer.

Touch-screen used to adjust or add new formats.

Vertical cardboard sheet feeder.

Top quality materials: OMRON automation systems, FESTO pneumatic systems, TELEMECANIQUE electrical devices, MELER or MELTON gluing equipment.