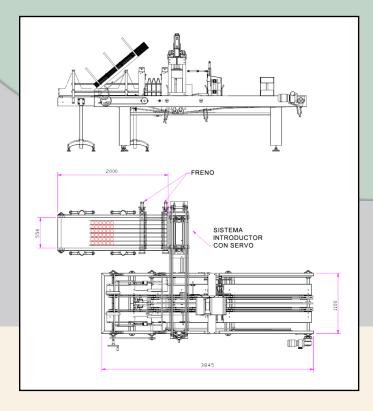

#### **OPERATION**

The input system changes according to the product, production and bundling requirements. The suction pads of the supply system are placed on the base of the cardboard sheet, positioning the raised side panels between the chain folding elements. The feeding system moves the bundle to the opened box/tray, which is formed according to the type of product. The flaps are glued with hot glue using a Hot Melt unit. The lower (for boxes/trays) and upper trainer (only for boxes) folds al flaps of the box/tray.

Feeding system used to move the bundle to the Packer.

Touch-screen used to adjust or add new formats.

Vertical cardboard sheet feeder.

Top quality materials: OMRON automation systems, FESTO pneumatic systems, TELEMECANIQUE electrical devices, MELER or MELTON gluing equipment.