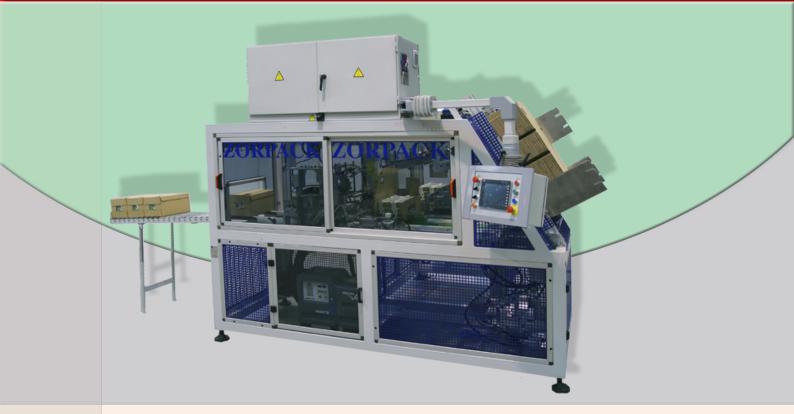

# Wrap Around Packers

Low production rate Wrap Around Packer (8-10 boxes/min): Model ZACB.

# Wrap Around Packers

Low production rate Wrap Around Packer (8-10 boxes/min): Model ZACB.

| Voltage                      | 220v or 380v                                  |
|------------------------------|-----------------------------------------------|
| Total power                  | 6 Kw                                          |
| Weight                       | 900Kg                                         |
| Air consumption              | 100 l/min                                     |
| Air pressure                 | 6 atm                                         |
| Film thickness               | 50-100 microns                                |
| Production of boxes or trays | 10-12 p/min, according to product-bundle size |