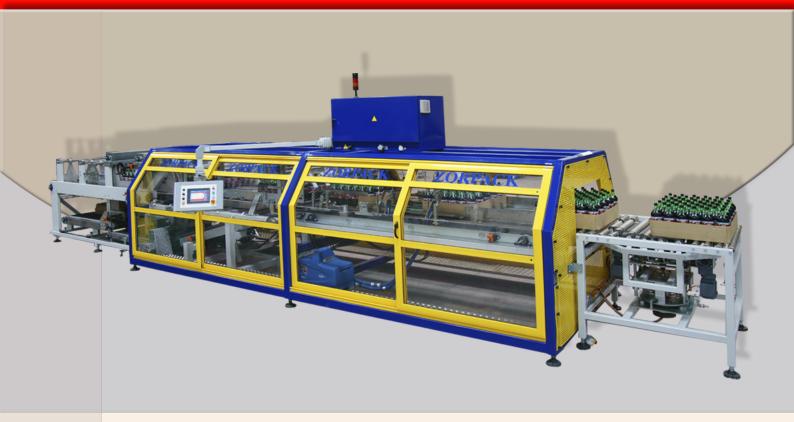

## **Bundling Machines**

Bundler, half or full pallet trays, staggered arrangement Model ZAW-P

### **OPERATION**

Machine used to bundle and place bottles or jugs on half pallet trays (800x600mm) or full pallet trays (1200x800mm),

Optional bundling of cylindrical bottles in a STAGGERED arrangement on trays.

## **TECHNICAL FEATURES**

Format changes are controlled with flywheels with built-in counters.

Manual controls and fully automatic operation.

Foot brake system used to separate products.

Touch-screen used to adjust or add new formats.

Electric panel with built-in air-conditioning system.

Cardboard feeder used to position cardboard sheets horizontally.

Top quality materials: BECKHOFF servo drives and servomotors, FESTO pneumatic systems, TELEMECANIQUE electrical devices, MELER or MELTON gluing equipment.