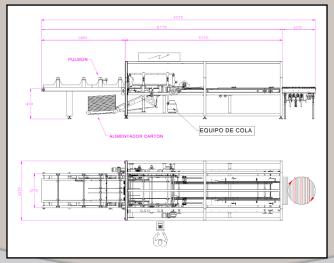

Electric panel with built-in air-conditioning system.

Cardboard feeder used to position cardboard sheets horizontally.

Top quality materials: BECKHOFF servo drives and servomotors, FESTO pneumatic systems, TELEMECANIQUE electrical devices, MELER or MELTON gluing equipment.