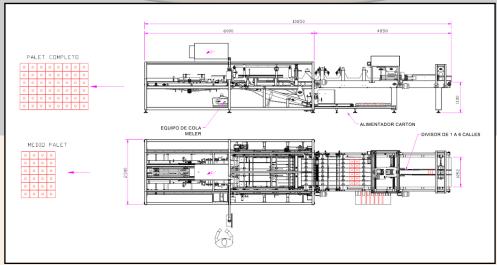

### **OPERATION**

Machine used to bundle and place bottles or jugs on half pallet trays (800x600mm) or full pallet trays (1200x800mm),

Optional bundling of cylindrical bottles in a STAGGERED arrangement on trays.

Electric panel with built-in air-conditioning system.

Cardboard feeder used to position cardboard sheets horizontally.

Top quality materials: BECKHOFF servo drives and servomotors, FESTO pneumatic systems, TELEMECANIQUE electrical devices, MELER or MELTON gluing equipment.