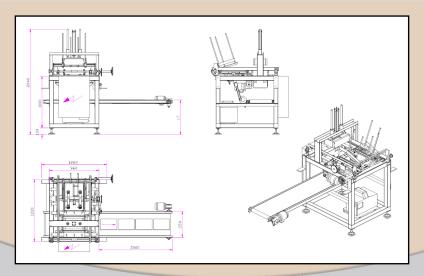

## Tray Forming Machines

TRAY FORMING MACHINE, simple or double head.

- Model ZFV-SC
- Model ZFV-DC

#### **OPERATION**

Forms trays with flat cardboard sheets, applying hot glue to the corners of the sheet, The model with double head works simultaneously with the top and base and has been specially designed for pastry and cupcakes.

# Tray Forming Machines TRAY FORMING MACHINE, simple or double head.

- Model ZFV-SC
- Model ZFV-DC

| Voltage                                   | 220v ó 380v.     |
|-------------------------------------------|------------------|
| Maximum dimensions of the cardboard sheet | 600x500mm.       |
| Minimum dimensions of the cardboard sheet | 205x135mm.       |
| Total power                               | 2 Kw.            |
| Total line weight                         | 700 Kg.          |
| Air consumption                           | 100 l/min.       |
| Air pressure                              | 6 atm.           |
| ZFV-SC production, simple head            | 10-12 p/min.     |
| ZFV-DC production, double head            | (10-12)x2 p/min. |