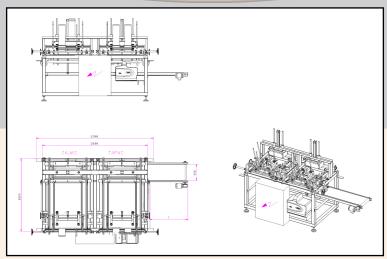

## Tray Forming Machines

TRAY FORMING MACHINE, simple or double head.

- Model ZFV-SC
- Model ZFV-DC

#### **OPERATION**

Forms trays with flat cardboard sheets, applying hot glue to the corners of the sheet, The model with double head works simultaneously with the top and base and has been specially designed for pastry and cupcakes.

# Tray Forming Machines TRAY FORMING MACHINE, simple or double head.

- Model ZFV-SC
- Model ZFV-DC

| Voltage                                   | 220v ó 380v.     |
|-------------------------------------------|------------------|
| Maximum dimensions of the cardboard sheet | 600x500mm.       |
| Minimum dimensions of the cardboard sheet | 205x135mm.       |
| Total power                               | 2 Kw.            |
| Total line weight                         | 700 Kg.          |
| Air consumption                           | 100 l/min.       |
| Air pressure                              | 6 atm.           |
| ZFV-SC production, simple head            | 10-12 p/min.     |
| ZFV-DC production, double head            | (10-12)x2 p/min. |