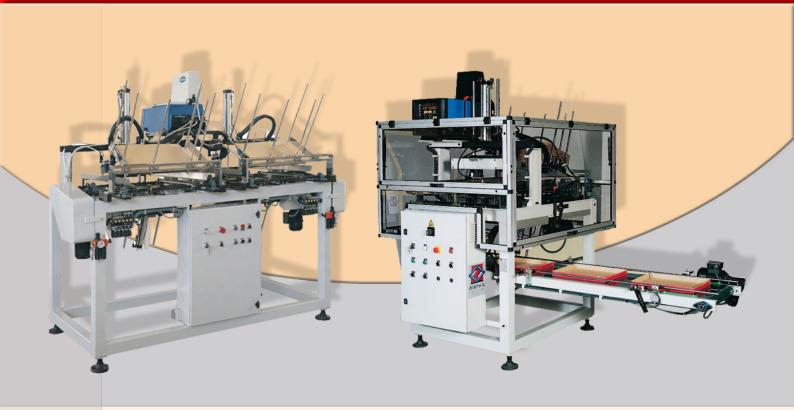

## Tray Forming Machines

TRAY FORMING MACHINE, simple or double head.

- Model ZFV-SC
- Model ZFV-DC

#### **OPERATION**

Forms trays with flat cardboard sheets, applying hot glue to the corners of the sheet, The model with double head works simultaneously with the top and base and has been specially designed for pastry and cupcakes.

### **TECHNICAL FEATURES**

Manual controls and fully automatic operation.

Easily accessible electric panel.

Cardboard feeder used to position cardboard sheets horizontally.

Top quality materials: OMRON automation systems (optional - Siemens), FESTO pneumatic systems, TELEMECANIQUE electrical devices, MELER or MELTON gluing equipment.