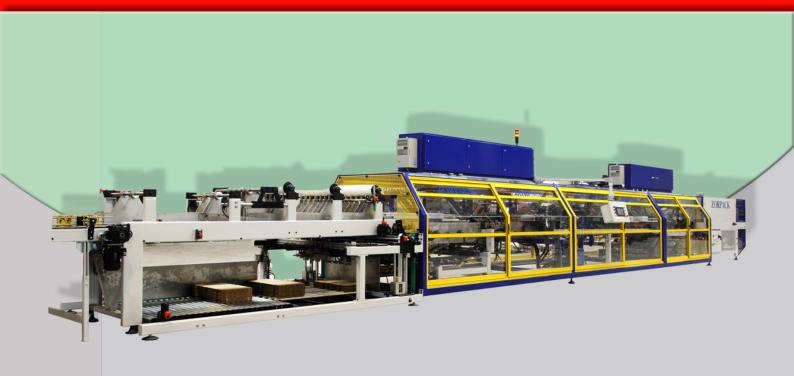

## Wrap Around Packers

High production rate Wrap Around Packer (30-35 boxes/min) + Shrink Wrapper-tunnel (18-20 p/min). Model ZACF + ZEF.

### OPERATION

Wrap Around Packer + Front shrink wrapper-tunnel, to bundle products in closed boxes or on cardboard trays + shrink wrap film.

#### **TECHNICAL FEATURES**

Shrink wraps with polyethylene film. Bundles in Wrap Around boxes. Format changes are controlled with flywheels with built-in counters. Electronic temperature control in the shrink wrap tunnel. Manual controls and fully automatic operation. Finger brake system used to separate products. Touch-screen used to adjust or add new formats. Electric panel with built-in air-conditioning system. High capacity cardboard feeder. Cardboard sheets are positioned horizontally. Top quality materials: BECKHOFF servo drives and servomotors, FESTO pneumatic systems, TELE-MECANIQUE electrical devices, MELER or MELTON gluing equipment.