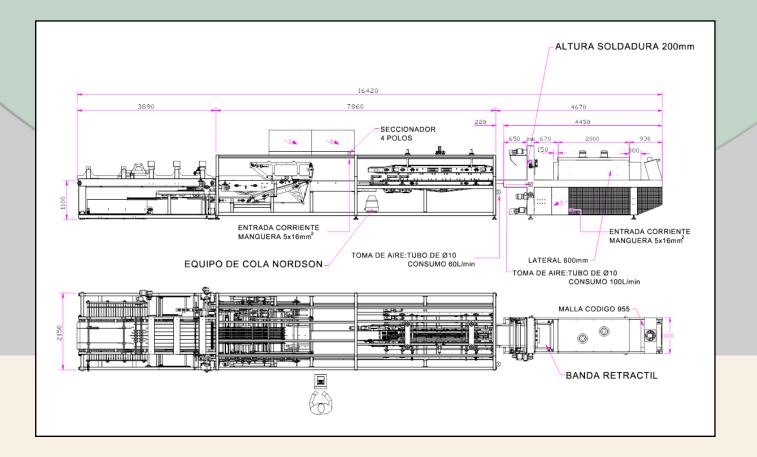

# Wrap Around Packers

High production rate Wrap Around Packer (30-35 boxes/min) + Shrink Wrapper-tunnel (18-20 p/min). Model ZACF + ZEF.

| Voltage                  | 220 v ou 380 v                               |
|--------------------------|----------------------------------------------|
| Total power              | 57 Kw                                        |
| Weight                   | 4500 Kg                                      |
| Air consumption          | 100 I/min                                    |
| Air pressure             | 6 atm.                                       |
| Film thickness           | 50-100 micras                                |
| Box production           | 30-35p/min, according to product-bundle size |
| Production of trays+film | 18-20p/min according to product-bundle size  |