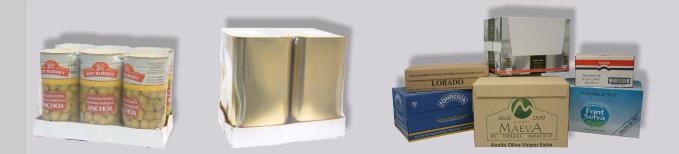

#### PRODUCTS AND MARKET SECTORS

Food: Canned vegetables, canned meat, canned fish, pickled foods, mushrooms, olives. Drinks: Water, fruit juice, oil, dairy products, soft drinks, milkshakes, soda water, energy drinks, alcoholic beverages, liquid yoghurt, beer, vinegar, sauces, chemist's blisters and containers, etc.