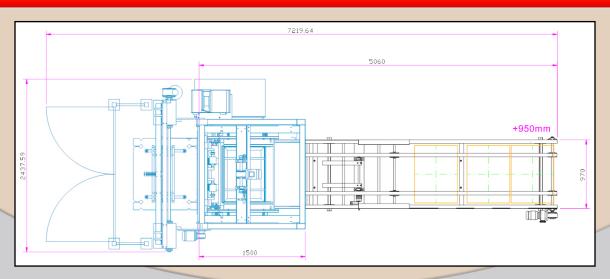

# Tray Forming Machines TRAY FORMING MACHINE, FULL PALLET and HALF PALLET size.

- ZFV-P Model + Turning machine.
- ZFV-P Model + Lifting table.

| Voltage                                   | 220v or 380v      |
|-------------------------------------------|-------------------|
| Maximum dimensions of the cardboard sheet | 1427x1031mm.      |
| Minimum dimensions of the cardboard sheet | 1032x790mm.       |
| Total power                               | 5 Kw.             |
| Total line weight                         | 1.500 Kg.         |
| Air consumption                           | 100 l/min.        |
| Air pressure                              | 6 atm.            |
| Production of half pallet trays           | 400-450 tph.      |
| Production of full pallet trays           | 3-4 trays/minute. |