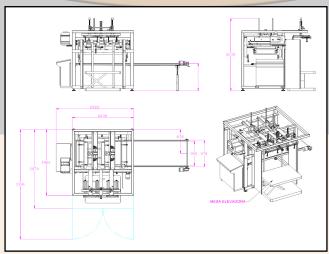

# Tray Forming Machines TRAY FORMING MACHINE, FULL PALLET and HALF PALLET size.

- ZFV-P Model + Turning machine.
- ZFV-P Model + Lifting table.

| Voltage                                   | 220v or 380v      |
|-------------------------------------------|-------------------|
| Maximum dimensions of the cardboard sheet | 1427x1031mm.      |
| Minimum dimensions of the cardboard sheet | 1032x790mm.       |
| Total power                               | 5 Kw.             |
| Total line weight                         | 1.500 Kg.         |
| Air consumption                           | 100 l/min.        |
| Air pressure                              | 6 atm.            |
| Production of half pallet trays           | 400-450 tph.      |
| Production of full pallet trays           | 3-4 trays/minute. |