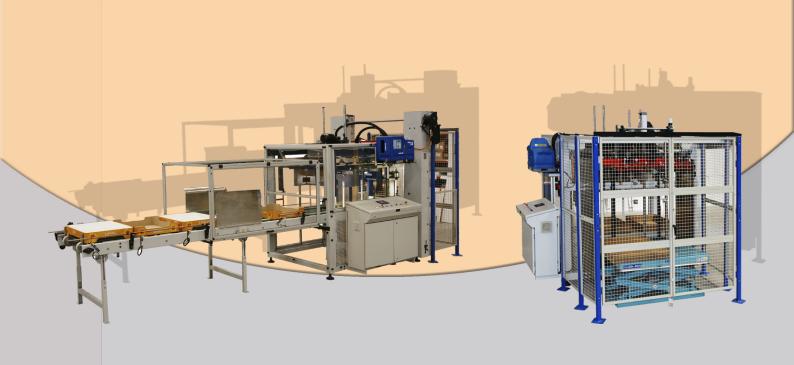

## Tray Forming Machines

TRAY FORMING MACHINE, FULL PALLET and HALF PALLET size.

- ZFV-P Model + Turning machine.
- ZFV-P Model + Lifting table.

#### **OPERATION**

Forms **1200x800mm** and/or **800x600mm** trays with flat cardboard sheets, applying hot glue to the four corners of the sheet. Specially designed to work on lines with a Robot that pre-bundles the format and positions it on the formed tray.

### **TECHNICAL FEATURES**

Manual controls and fully automatic operation.

Touch-screen used to adjust or add new formats.

Electrical panel installed on a desk for easy accessibility.

Cardboard feeder used to position cardboard sheets horizontally.

Top quality materials: OMRON automation systems (optional - Siemens), FESTO pneumatic systems, TELEMECANIQUE electrical devices, MELER or MELTON gluing equipment.