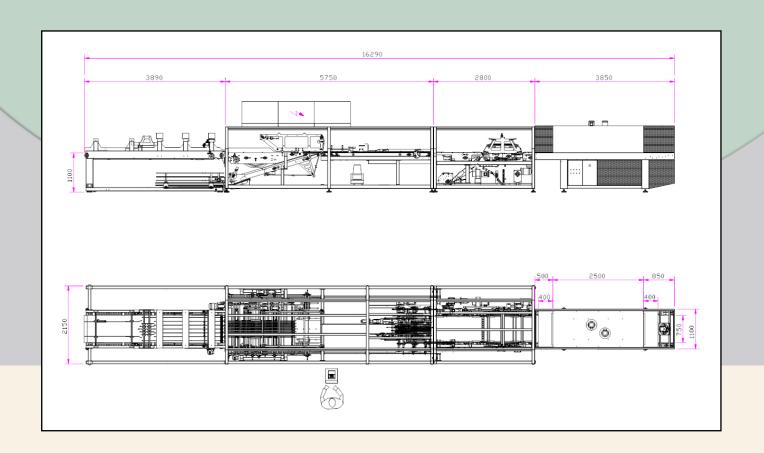

# Wrap Around Packers

High production rate Wrap Around Packer (30-35 boxes/min) + Shrink Bundling Module (45-50 p/min). Model ZACF + ZEE + ZT-25.

| Voltage                  | 220 v or 380 v                              |
|--------------------------|---------------------------------------------|
| Total power              | 65 Kw                                       |
| Total line weight        | 6000 Kg                                     |
| Air consumption          | 100 l/min                                   |
| Air pressure             | 6 atm.                                      |
| Film thickness           | 50-100 microns                              |
| Box production           | 30-35p/min according to product-bundle size |
| Production of trays+film | 45-50p/min according to product-bundle size |