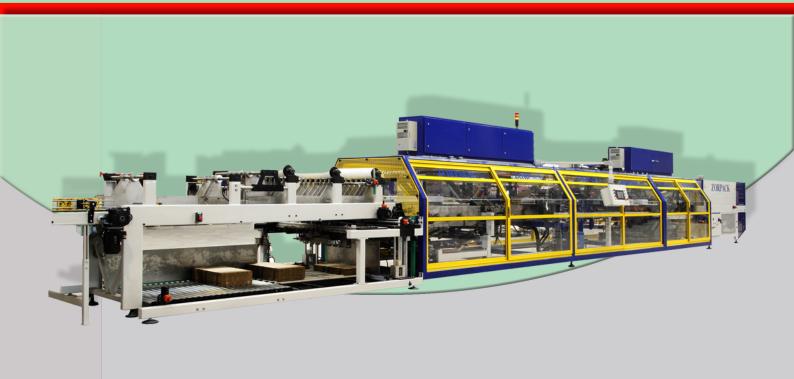

# Wrap Around Packers

High production rate Wrap Around Packer (30-35 boxes/min) + Shrink Bundling Module (45-50 p/min). Model ZACF + ZEE + ZT-25.

#### **OPERATION**

Full high production rate line used to bundle products in Wrap Around boxes or on cardboard trays + shrink wrap film.

## **TECHNICAL FEATURES**

Shrink wraps with polyethylene film.

Bundles in Wrap Around boxes.

Format changes are controlled with flywheels with built-in counters.

Electronic temperature control in the shrink wrap tunnel.

Manual controls and fully automatic operation.

Finger brake system used to separate products.

Touch-screen used to adjust or add new formats.

Electric panel with built-in air-conditioning system.

High capacity cardboard feeder. Cardboard sheets are positioned horizontally.

Top quality materials: BECKHOFF servo drives and servomotors, FESTO pneumatic systems, TELE-MECANIQUE electrical devices, MELER or MELTON gluing equipment.