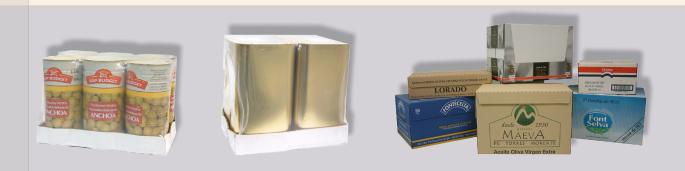

### PRODUCTS AND MARKET SECTORS

Food: Canned vegetables, canned meat, canned fish, pickled foods, mushrooms, olives.

Drinks: Water, fruit juice, oil, dairy products, soft drinks, milkshakes, soda water, energy drinks, alcoholic beverages, liquid yoghurt, beer, vinegar, sauces, chemist's blisters and containers, etc.