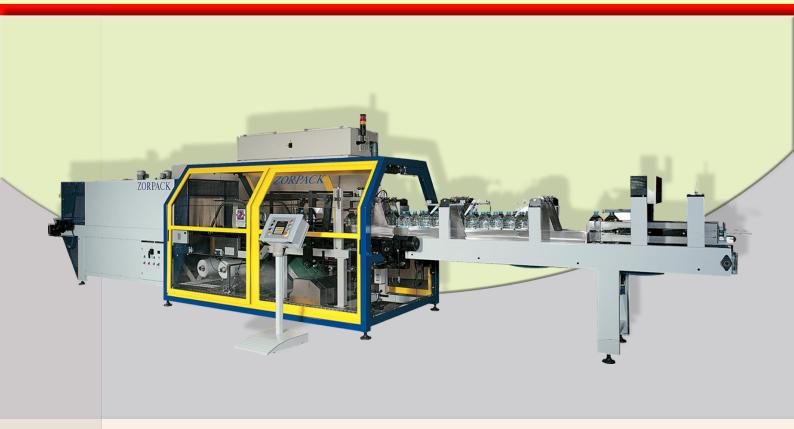

## Shrink Bundling Lines

Shrink Bundling Line, only film, bottles, medium-high production (25-28 p/min) (35-40 p/min) (45-50 p/min): Model ZAE + ZT-25

#### **OPERATION**

Specific machine for bottling companies, springs, beer breweries, soft drink manufacturers, etc. Bundles bottles in the requested formats with a braking system, according to the production requirements.

#### **TECHNICAL FEATURES**

Shrink wraps with polyethylene film.

Electronic temperature control in the shrink wrap tunnel.

Manual controls and fully automatic operation.

Double pneumatic brake system, foot or finger brake, according to the production.

Touch-screen used to adjust or add new formats.

Electric panel with built-in air-conditioning system.

Optional regulation of format changes with flywheels with built-in counters.

Top quality materials: BECKHOFF controller, servo drives and servomotors, FESTO pneumatic system, TELEMECANIQUE electrical devices.