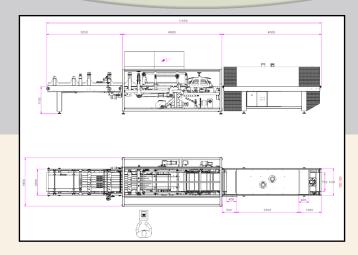

## Shrink Bundling Lines

Shrink Bundling Line, only film, bottles, medium-high production (25-28 p/min) (35-40 p/min) (45-50 p/min): Model ZAE + ZT-25

# **Shrink Bundling Lines**

Shrink Bundling Line, only film, bottles, medium-high production (25-28 p/min) (35-40 p/min) (45-50 p/min): Model ZAE + ZT-25

| Voltage                                 | 220v or 380v   |
|-----------------------------------------|----------------|
| Total power                             | 56-60 Kw       |
| Total line weight                       | 2.700 Kg       |
| Air consumption                         | 100 l/min      |
| Air pressure                            | 6 atm          |
| Film thickness                          | 50-100 microns |
| Maximum film thickness                  | 700 mm         |
| Double pneumatic brake model production | 20-25 p/min    |
| Foot brake model production             | 30-35 p/min    |
| Finger brake model production           | 45-50 p/min    |