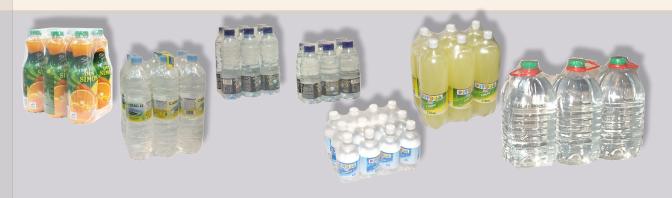

### PRODUCTS AND MARKET SECTORS

Drinks: Water, fruit juice, oil, dairy products, milk, soft drinks, milkshakes, soda water, energy drinks, alcoholic beverages, liquid yoghurt, beer, vinegar, sauces, chemist's blisters and containers, etc.