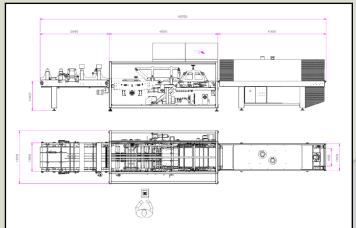

# **Shrink Bundling Lines**

Shrink Bundling Line, only film, bottles, medium-high production (25-28 p/min) (35-40 p/min) (45-50 p/min): Model ZAE + ZT-25

| Voltage                                 | 220v or 380v   |
|-----------------------------------------|----------------|
| Total power                             | 56-60 Kw       |
| Total line weight                       | 2.700 Kg       |
| Air consumption                         | 100 l/min      |
| Air pressure                            | 6 atm          |
| Film thickness                          | 50-100 microns |
| Maximum film thickness                  | 700 mm         |
| Double pneumatic brake model production | 20-25 p/min    |
| Foot brake model production             | 30-35 p/min    |
| Finger brake model production           | 45-50 p/min    |