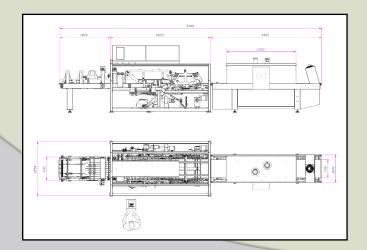

# **Shrink Bundling Lines**

Shrink Bundling Line, only film, bottles, medium-high production (25-28 p/min) (35-40 p/min) (45-50 p/min): Model ZAE + ZT-25

| Voltage                                 | 220v or 380v   |
|-----------------------------------------|----------------|
| Total power                             | 56-60 Kw       |
| Total line weight                       | 2.700 Kg       |
| Air consumption                         | 100 l/min      |
| Air pressure                            | 6 atm          |
| Film thickness                          | 50-100 microns |
| Maximum film thickness                  | 700 mm         |
| Double pneumatic brake model production | 20-25 p/min    |
| Foot brake model production             | 30-35 p/min    |
| Finger brake model production           | 45-50 p/min    |